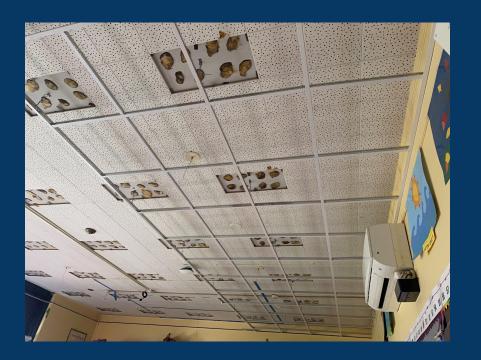

# SSMS-Capital Upgrades

| SSMS | Handicapped Access at Main Entrance-in progress old concrete being removed                                                             |
|------|----------------------------------------------------------------------------------------------------------------------------------------|
| SSMS | Replace asphalt in parking lot-in progress                                                                                             |
| SSMS | Replace/repair auditorium ceiling-more damage than expected working on a solution, I have meeting with JS and the contractor next week |
| SSMS | Remove floor tile in room 116 and replace with new tile-material deliveredwaiting on date for install                                  |
| SSMS | Repair walls and paint Principal's office-completed                                                                                    |
| SSMS | Pave area under bleachers-in progress                                                                                                  |
| SSMS | Social Worker Office set up-floor and supplies delivered last weekinstall sometime early August                                        |
| SSMS | Repair A/C in room 155-In house-early August                                                                                           |
| SSMS | Replace floor in room 118-on order-delivered last week                                                                                 |
| SSMS | New Drop Ceiling in rooms 118 & 120-in process-just need lights installed                                                              |