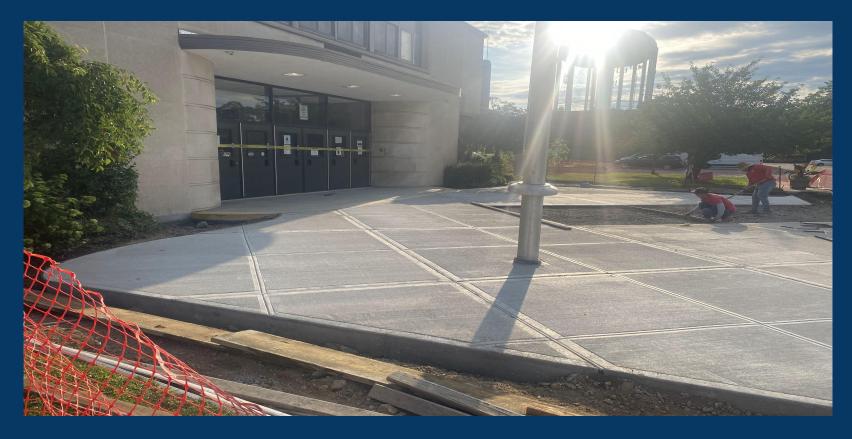

# High School

| SSHS | Handicapped Access at Main Entrance-In progress    |
|------|----------------------------------------------------|
| SSHS | Repaint and line track- on schedule for August     |
|      | Network servers moved to First Floor-had initial   |
| SSHS | meeting, should be completed on time               |
|      | Elevator replacement-elevator ordered will         |
| SSHS | determine time to install                          |
|      | Woodshop paint room exhaust fan-scheduled for last |
| SSHS | week of July                                       |
|      | Paint Science research room-will be done by early  |
| SSHS | August                                             |
|      | Cabinetry for research room-we have the cabinets   |
|      | will install after consulting teacher and paint is |
|      | min motan arter comparting teacher and paint is    |

#### **HS** main entrance