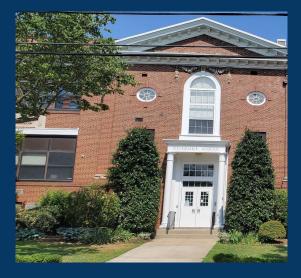

# High School

| SSHS | Handicapped Access at Main Entrance-In progress    |
|------|----------------------------------------------------|
| SSHS | Repaint and line track- on schedule for August     |
|      | Network servers moved to First Floor-had initial   |
| SSHS | meeting, should be completed on time               |
|      | Elevator replacement-elevator ordered will         |
| SSHS | determine time to install                          |
|      | Woodshop paint room exhaust fan-scheduled for last |
| SSHS | week of July                                       |
|      | Paint Science research room-will be done by early  |
| SSHS | August                                             |
|      | Cabinetry for research room-we have the cabinets   |
|      | will install after consulting teacher and paint is |
|      | min motan arter comparting teacher and paint is    |

#### **HS** main entrance