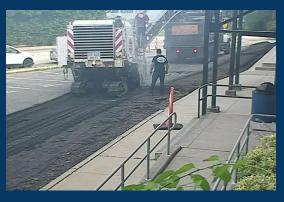

# SSMS-Capital Upgrades

| SSMS | Handicapped Access at Main Entrance-in progress old concrete being removed                                                             |
|------|----------------------------------------------------------------------------------------------------------------------------------------|
| SSMS | Replace asphalt in parking lot-in progress                                                                                             |
| SSMS | Replace/repair auditorium ceiling-more damage than expected working on a solution, I have meeting with JS and the contractor next week |
| SSMS | Remove floor tile in room 116 and replace with new tile-material deliveredwaiting on date for install                                  |
| SSMS | Repair walls and paint Principal's office-completed                                                                                    |
| SSMS | Pave area under bleachers-in progress                                                                                                  |
| SSMS | Social Worker Office set up-floor and supplies delivered last weekinstall sometime early August                                        |
| SSMS | Repair A/C in room 155-In house-early August                                                                                           |
| SSMS | Replace floor in room 118-on order-delivered last week                                                                                 |
| SSMS | New Drop Ceiling in rooms 118 & 120-in process-just need lights installed                                                              |