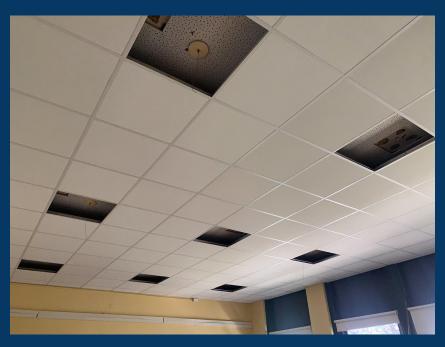

# SSMS-Capital Upgrades

| SSMS | Handicapped Access at Main Entrance-in progress old concrete being removed                                                             |
|------|----------------------------------------------------------------------------------------------------------------------------------------|
| SSMS | Replace asphalt in parking lot-in progress                                                                                             |
| SSMS | Replace/repair auditorium ceiling-more damage than expected working on a solution, I have meeting with JS and the contractor next week |
| SSMS | Remove floor tile in room 116 and replace with new tile-material deliveredwaiting on date for install                                  |
| SSMS | Repair walls and paint Principal's office-completed                                                                                    |
| SSMS | Pave area under bleachers-in progress                                                                                                  |
| SSMS | Social Worker Office set up-floor and supplies delivered last weekinstall sometime early August                                        |
| SSMS | Repair A/C in room 155-In house-early August                                                                                           |
| SSMS | Replace floor in room 118-on order-delivered last week                                                                                 |
| SSMS | New Drop Ceiling in rooms 118 & 120-in process-just need lights installed                                                              |