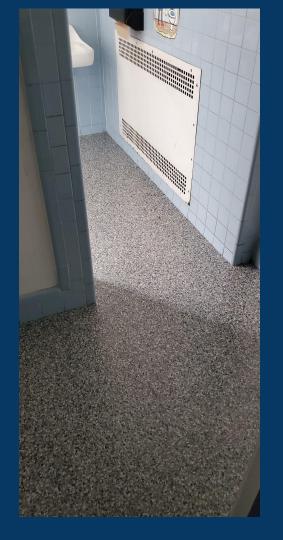

#### Riverside Capital Projects

|           | Faculty room renovation-demo is done, refurbish starts     |
|-----------|------------------------------------------------------------|
| Riverside | Monday                                                     |
|           | Painting of blacktop to create play area-scheduled Mid     |
| Riverside | August                                                     |
| Riverside | 3 classroom bathrooms to be updated-tiling in progress     |
|           | Principal's bathroom needs to be updated-Epoxy flooring is |
| Riverside | completed                                                  |
| Riverside | 5 bathrooms epoxy flooring-completed                       |
| Riverside | Powerwash exterior spots-completed                         |
| Riverside | Paint Pillars in front of building-completed               |
|           | Air compressor for the univent systems-scheduled           |
| Riverside | mid-August                                                 |