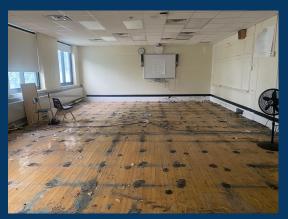

# High School

| SSHS | Handicapped Access at Main Entrance-In progress    |
|------|----------------------------------------------------|
| SSHS | Repaint and line track- on schedule for August     |
|      | Network servers moved to First Floor-had initial   |
| SSHS | meeting, should be completed on time               |
|      | Elevator replacement-elevator ordered will         |
| SSHS | determine time to install                          |
|      | Woodshop paint room exhaust fan-scheduled for last |
| SSHS | week of July                                       |
|      | Paint Science research room-will be done by early  |
| SSHS | August                                             |
|      | Cabinetry for research room-we have the cabinets   |
|      | will install after consulting teacher and paint is |
|      | min motan arter comparting teacher and paint is    |