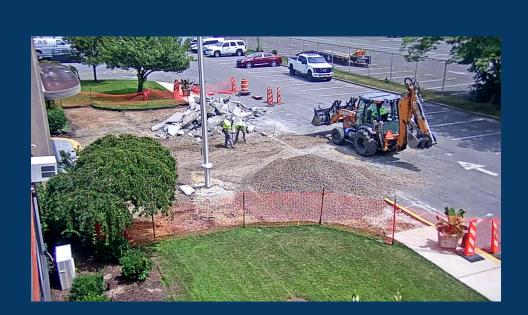

# High School

| SSHS | Handicapped Access at Main Entrance-In progress    |
|------|----------------------------------------------------|
| SSHS | Repaint and line track- on schedule for August     |
|      | Network servers moved to First Floor-had initial   |
| SSHS | meeting, should be completed on time               |
|      | Elevator replacement-elevator ordered will         |
| SSHS | determine time to install                          |
|      | Woodshop paint room exhaust fan-scheduled for last |
| SSHS | week of July                                       |
|      | Paint Science research room-will be done by early  |
| SSHS | August                                             |
|      | Cabinetry for research room-we have the cabinets   |
|      | will install after consulting teacher and paint is |
|      | min motan arter comparting teacher and paint is    |

#### **HS** main entrance