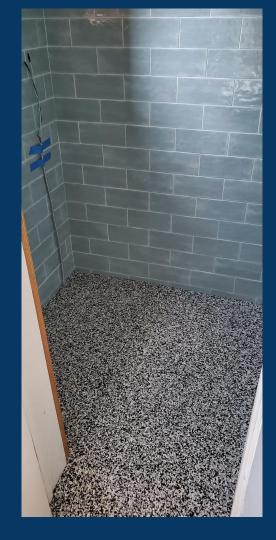

#### Riverside Capital Projects

|           | Faculty room renovation-demo is done, refurbish starts     |
|-----------|------------------------------------------------------------|
| Riverside | Monday                                                     |
|           | Painting of blacktop to create play area-scheduled Mid     |
| Riverside | August                                                     |
| Riverside | 3 classroom bathrooms to be updated-tiling in progress     |
|           | Principal's bathroom needs to be updated-Epoxy flooring is |
| Riverside | completed                                                  |
| Riverside | 5 bathrooms epoxy flooring-completed                       |
| Riverside | Powerwash exterior spots-completed                         |
| Riverside | Paint Pillars in front of building-completed               |
|           | Air compressor for the univent systems-scheduled           |
| Riverside | mid-August                                                 |