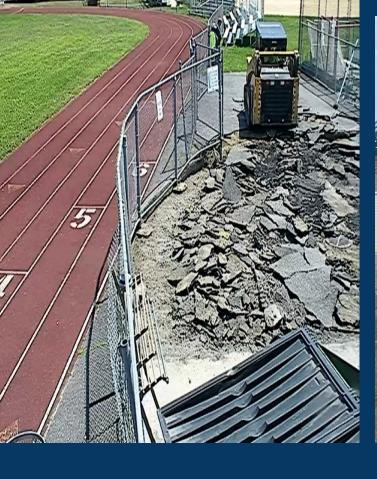

# High School

| SSHS | Handicapped Access at Main Entrance-In progress    |
|------|----------------------------------------------------|
| SSHS | Repaint and line track- on schedule for August     |
|      | Network servers moved to First Floor-had initial   |
| SSHS | meeting, should be completed on time               |
|      | Elevator replacement-elevator ordered will         |
| SSHS | determine time to install                          |
|      | Woodshop paint room exhaust fan-scheduled for last |
| SSHS | week of July                                       |
|      | Paint Science research room-will be done by early  |
| SSHS | August                                             |
|      | Cabinetry for research room-we have the cabinets   |
|      | will install after consulting teacher and paint is |
|      | min motan arter comparting teacher and paint is    |