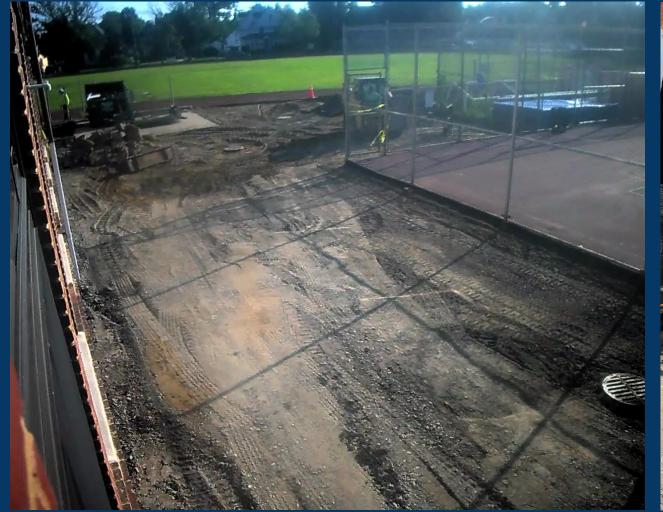

# High School

| SSHS | Handicapped Access at Main Entrance-In progress    |
|------|----------------------------------------------------|
| SSHS | Repaint and line track- on schedule for August     |
|      | Network servers moved to First Floor-had initial   |
| SSHS | meeting, should be completed on time               |
|      | Elevator replacement-elevator ordered will         |
| SSHS | determine time to install                          |
|      | Woodshop paint room exhaust fan-scheduled for last |
| SSHS | week of July                                       |
|      | Paint Science research room-will be done by early  |
| SSHS | August                                             |
|      | Cabinetry for research room-we have the cabinets   |
|      | will install after consulting teacher and paint is |
|      | min motan arter comparting teacher and paint is    |